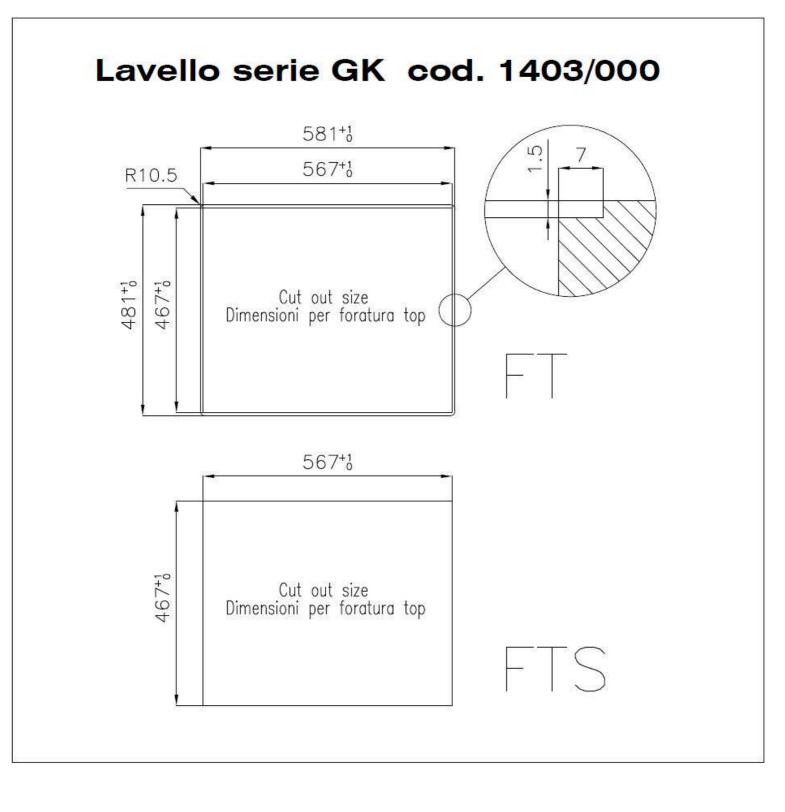

### Sink GK

Kitchen Sinks Code: 1403 000

### DETAILS

| Edge/Installation Type | Flush-mount   Top-mount                                         |
|------------------------|-----------------------------------------------------------------|
| Finish                 | Foster brushed                                                  |
| Material               | AISI 304 stainless steel                                        |
| Texture                | Brushed in line                                                 |
| Base                   | 60 cm                                                           |
| Dimensions             | 580x480 mm                                                      |
| Standard fittings      | Fixing hooks, gasket, drain, overflow and siphon, boxed packing |
| Mixer holes            | 2 standard holes                                                |
| Built-in hole          | View technical data sheet                                       |

### **TECHNICAL DATA**