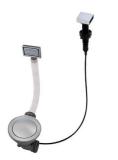

perimeter drain solution improves aesthetics thanks to its square and essential shape. |
| Save space system   | Drain and siphon are designed to leave as much space as possible in the under-sink area, more and more useful today for theseparate waste collection systems.                                               |

#### Space waste fitting

The elegant SPACE steel cap closes the drain and leaves no visible residues collected in the basket below. Space also has a small footprint and allows the optimal use of the under-sink compartment.

Squared bowls - 0/9 radius

The square bowls of Foster have perfectly squared vertical edges, while those on the bottom have a small radius of 9 mm that facilitates cleaning operations.

### **TECHNICAL DATA**







### GALLERY











### EQUIPMENT



Space automatic waste fitting - PA 8407 108

#### **OPTIONAL ACCESSORIES**



Graters kit with ring-holder and food collection tray 8159 101



HPDE twin chopping board 8644 100



Iroko-wood sliding chopping board 8656 001





Stainless steel perforated tray 8151 000

Stainless steel plate rack 8100 303

#### **RECOMMENDED PAIRINGS**



**Mixer Tap GK** 8488 000