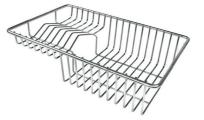

for theseparate waste collection systems.                                               |

#### Space waste fitting

The elegant SPACE steel cap closes the drain and leaves no visible residues collected in the basket below. Space also has a small footprint and allows the optimal use of the under-sink compartment.

Squared bowls - 0/9 radius

The square bowls of Foster have perfectly squared vertical edges, while those on the bottom have a small radius of 9 mm that facilitates cleaning operations.

### **TECHNICAL DATA**







### GALLERY











### EQUIPMENT



Space automatic waste fitting - PA 8407 108

#### **OPTIONAL ACCESSORIES**



Graters kit with ring-holder and food collection tray 8159 101



HPDE twin chopping board 8644 100



Iroko-wood sliding chopping board 8656 001





Stainless steel perforated tray 8151 000

Stainless steel plate rack 8100 303

#### **RECOMMENDED PAIRINGS**



**Mixer Tap GK** 8488 000