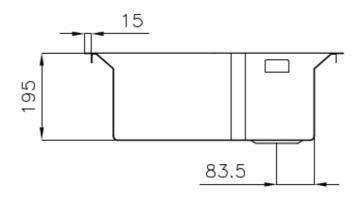

### DETAILS

| Edge/Installation Type | Flush-mount   Top-mount                                         |
|------------------------|-----------------------------------------------------------------|
| Finish                 | Foster brushed                                                  |
| Material               | AISI 304 stainless steel                                        |
| Texture                | Brushed in line                                                 |
| Base                   | 60 cm                                                           |
| Dimensions             | 580x480 mm                                                      |
| Standard fittings      | Fixing hooks, gasket, drain, overflow and siphon, boxed packing |
| Mixer holes            | 2 standard holes                                                |
| Built-in hole          | View technical data sheet                                       |

| Drainer                 | No                                                                                                                                                                                                                                                                     |
|-------------------------|------------------------------------------------------------------------------------------------------------------------------------------------------------------------------------------------------------------------------------------------------------------------|
| Width                   | 58 cm                                                                                                                                                                                                                                                                  |
| Bowl dimension          | 450x400mm                                                                                                                                                                                                                                                              |
| Number of bowls         | 1 bowl                                                                                                                                                                                                                                                                 |
| Waste fitting           | Drain with automatic control SPACE                                                                                                                                                                                                                                     |
| FEATURES                |                                                                                                                                                                                                                                                                        |
| Automatic waste fitting | The waste-fitting with round remote knob is supplied; a practical accessory which makes it unnecessary to get wet in order to drain the water from the bowl.                                                                                                           |
| Diamond-shape bottom    | The draining of water is an important feature in a sink, and it's always taken good care of in<br>Foster products. In the bent-welded sinks, which would have a flat bottom, the proper draining<br>is guaranteed by the elegant beveling, which helps the water flow. |
| Double mixer hole       | The large tap counter is already fitted with a series of 2 tap holes. In the second hole it is possible to install the remote control of the automatic drain or alternatively a practical scap                                                                         |

### **TECHNICAL DATA**