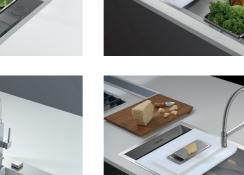

e of oversights. The perimeter drain solution improves aesthetics thanks to its square and essential shape. |
| Save space system   | Drain and siphon are designed to leave as much space as possible in the under-sink area, more and more useful today for theseparate waste collection systems.                                               |

#### Space waste fitting

The elegant SPACE steel cap closes the drain and leaves no visible residues collected in the basket below. Space also has a small footprint and allows the optimal use of the under-sink compartment.

Squared bowls - 0/9 radius

The square bowls of Foster have perfectly squared vertical edges, while those on the bottom have a small radius of 9 mm that facilitates cleaning operations.

### **TECHNICAL DATA**







### GALLERY











### EQUIPMENT



Space automatic waste fitting - PA 8407 108

#### **OPTIONAL ACCESSORIES**



Graters kit with ring-holder and food collection tray 8159 101



HPDE twin chopping board 8644 100



Iroko-wood sliding chopping board 8656 001





Stainless steel perforated tray 8151 000

Stainless steel plate rack 8100 303

#### **RECOMMENDED PAIRINGS**



**Mixer Tap GK** 8488 000