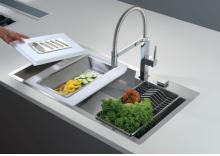

ase of oversights. The perimeter drain solution improves aesthetics thanks to its square and essential shape. |
| Save space system   | Drain and siphon are designed to leave as much space as possible in the under-sink area, more and more useful today for theseparate waste collection systems.                                               |

#### Space waste fitting

The elegant SPACE steel cap closes the drain and leaves no visible residues collected in the basket below. Space also has a small footprint and allows the optimal use of the under-sink compartment.

Squared bowls - 0/9 radius

The square bowls of Foster have perfectly squared vertical edges, while those on the bottom have a small radius of 9 mm that facilitates cleaning operations.

### **TECHNICAL DATA**







### GALLERY











### EQUIPMENT



Space automatic waste fitting - PA 8407 108

#### **OPTIONAL ACCESSORIES**



Graters kit with ring-holder and food collection tray 8159 101



HPDE twin chopping board 8644 100



Iroko-wood sliding chopping board 8656 001





Stainless steel perforated tray 8151 000

Stainless steel plate rack 8100 303

#### **RECOMMENDED PAIRINGS**



**Mixer Tap GK** 8488 000