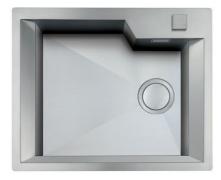

### Sink GK

Kitchen Sinks Code: 1403 000

### DETAILS

| Edge/Installation Type | Flush-mount   Top-mount                                         |
|------------------------|-----------------------------------------------------------------|
| Finish                 | Foster brushed                                                  |
| Material               | AISI 304 stainless steel                                        |
| Texture                | Brushed in line                                                 |
| Base                   | 60 cm                                                           |
| Dimensions             | 580x480 mm                                                      |
| Standard fittings      | Fixing hooks, gasket, drain, overflow and siphon, boxed packing |
| Mixer holes            | 2 standard holes                                                |
| Built-in hole          | View technical data sheet                                       |

| Drainer                 | No                                                                                                                                                                                                                                                                     |
|-------------------------|------------------------------------------------------------------------------------------------------------------------------------------------------------------------------------------------------------------------------------------------------------------------|
| Width                   | 58 cm                                                                                                                                                                                                                                                                  |
| Bowl dimension          | 450x400mm                                                                                                                                                                                                                                                              |
| Number of bowls         | 1 bowl                                                                                                                                                                                                                                                                 |
| Waste fitting           | Drain with automatic control SPACE                                                                                                                                                                                                                                     |
| FEATURES                |                                                                                                                                                                                                                                                                        |
| Automatic waste fitting | The waste-fitting with round remote knob is supplied; a practical accessory which makes it unnecessary to get wet in order to drain the water from the bowl.                                                                                                           |
| Diamond-shape bottom    | The draining of water is an important feature in a sink, and it's always taken good care of in<br>Foster products. In the bent-welded sinks, which would have a flat bottom, the proper draining<br>is guaranteed by the elegant beveling, which helps the water flow. |
| Double mixer hole       | The large tap counter is already fitted with a series of 2 tap holes. In the second hole it is possible to install the remote control of the automatic drain or alternatively a practical scap                                                                         |