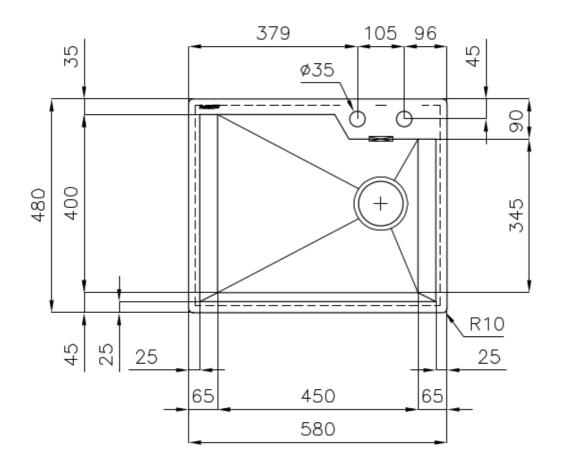

### DETAILS

| Edge/Installation Type | Flush-mount   Top-mount                                         |
|------------------------|-----------------------------------------------------------------|
| Finish                 | Foster brushed                                                  |
| Material               | AISI 304 stainless steel                                        |
| Texture                | Brushed in line                                                 |
| Base                   | 60 cm                                                           |
| Dimensions             | 580x480 mm                                                      |
| Standard fittings      | Fixing hooks, gasket, drain, overflow and siphon, boxed packing |
| Mixer holes            | 2 standard holes                                                |
| Built-in hole          | View technical data sheet                                       |

| Drainer                 | No                                                                                                                                                                                                                                                                     |
|-------------------------|------------------------------------------------------------------------------------------------------------------------------------------------------------------------------------------------------------------------------------------------------------------------|
| Width                   | 58 cm                                                                                                                                                                                                                                                                  |
| Bowl dimension          | 450x400mm                                                                                                                                                                                                                                                              |
| Number of bowls         | 1 bowl                                                                                                                                                                                                                                                                 |
| Waste fitting           | Drain with automatic control SPACE                                                                                                                                                                                                                                     |
| FEATURES                |                                                                                                                                                                                                                                                                        |
| Automatic waste fitting | The waste-fitting with round remote knob is supplied; a practical accessory which makes it unnecessary to get wet in order to drain the water from the bowl.                                                                                                           |
| Diamond-shape bottom    | The draining of water is an important feature in a sink, and it's always taken good care of in<br>Foster products. In the bent-welded sinks, which would have a flat bottom, the proper draining<br>is guaranteed by the elegant beveling, which helps the water flow. |
| Double mixer hole       | The large tap counter is already fitted with a series of 2 tap holes. In the second hole it is possible to install the remote control of the automatic drain or alternatively a practical scap                                                                         |

### **TECHNICAL DATA**