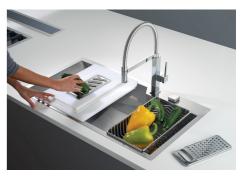

oversights. The perimeter drain solution improves aesthetics thanks to its square and essential shape. |
| Save space system   | Drain and siphon are designed to leave as much space as possible in the under-sink area, more and more useful today for theseparate waste collection systems.                                               |

#### Space waste fitting

The elegant SPACE steel cap closes the drain and leaves no visible residues collected in the basket below. Space also has a small footprint and allows the optimal use of the under-sink compartment.

Squared bowls - 0/9 radius

The square bowls of Foster have perfectly squared vertical edges, while those on the bottom have a small radius of 9 mm that facilitates cleaning operations.

### **TECHNICAL DATA**







### GALLERY











### EQUIPMENT



Space automatic waste fitting - PA 8407 108

#### **OPTIONAL ACCESSORIES**



Graters kit with ring-holder and food collection tray 8159 101



HPDE twin chopping board 8644 100



Iroko-wood sliding chopping board 8656 001





Stainless steel perforated tray 8151 000

Stainless steel plate rack 8100 303

#### **RECOMMENDED PAIRINGS**



**Mixer Tap GK** 8488 000