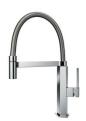

ing

The elegant SPACE steel cap closes the drain and leaves no visible residues collected in the basket below. Space also has a small footprint and allows the optimal use of the under-sink compartment.

Squared bowls - 0/9 radius

The square bowls of Foster have perfectly squared vertical edges, while those on the bottom have a small radius of 9 mm that facilitates cleaning operations.

### **TECHNICAL DATA**







### GALLERY











### EQUIPMENT



Space automatic waste fitting - PA 8407 108

#### **OPTIONAL ACCESSORIES**



Graters kit with ring-holder and food collection tray 8159 101



HPDE twin chopping board 8644 100



Iroko-wood sliding chopping board 8656 001





Stainless steel perforated tray 8151 000

Stainless steel plate rack 8100 303

#### **RECOMMENDED PAIRINGS**



**Mixer Tap GK** 8488 000