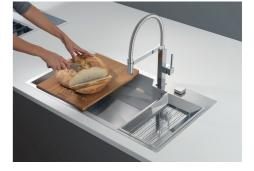

of oversights. The perimeter drain solution improves aesthetics thanks to its square and essential shape. |
| Save space system   | Drain and siphon are designed to leave as much space as possible in the under-sink area, more and more useful today for theseparate waste collection systems.                                               |

#### Space waste fitting

The elegant SPACE steel cap closes the drain and leaves no visible residues collected in the basket below. Space also has a small footprint and allows the optimal use of the under-sink compartment.

Squared bowls - 0/9 radius

The square bowls of Foster have perfectly squared vertical edges, while those on the bottom have a small radius of 9 mm that facilitates cleaning operations.

### **TECHNICAL DATA**







### GALLERY











### EQUIPMENT



Space automatic waste fitting - PA 8407 108

#### **OPTIONAL ACCESSORIES**



Graters kit with ring-holder and food collection tray 8159 101



HPDE twin chopping board 8644 100



Iroko-wood sliding chopping board 8656 001





Stainless steel perforated tray 8151 000

Stainless steel plate rack 8100 303

#### **RECOMMENDED PAIRINGS**



**Mixer Tap GK** 8488 000