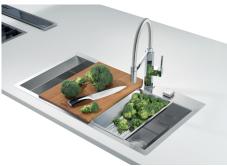

case of oversights. The perimeter drain solution improves aesthetics thanks to its square and essential shape. |
| Save space system   | Drain and siphon are designed to leave as much space as possible in the under-sink area, more and more useful today for theseparate waste collection systems.                                               |

#### Space waste fitting

The elegant SPACE steel cap closes the drain and leaves no visible residues collected in the basket below. Space also has a small footprint and allows the optimal use of the under-sink compartment.

Squared bowls - 0/9 radius

The square bowls of Foster have perfectly squared vertical edges, while those on the bottom have a small radius of 9 mm that facilitates cleaning operations.

### **TECHNICAL DATA**







### GALLERY











### EQUIPMENT



Space automatic waste fitting - PA 8407 108

#### **OPTIONAL ACCESSORIES**



Graters kit with ring-holder and food collection tray 8159 101



HPDE twin chopping board 8644 100



Iroko-wood sliding chopping board 8656 001





Stainless steel perforated tray 8151 000

Stainless steel plate rack 8100 303

#### **RECOMMENDED PAIRINGS**



**Mixer Tap GK** 8488 000